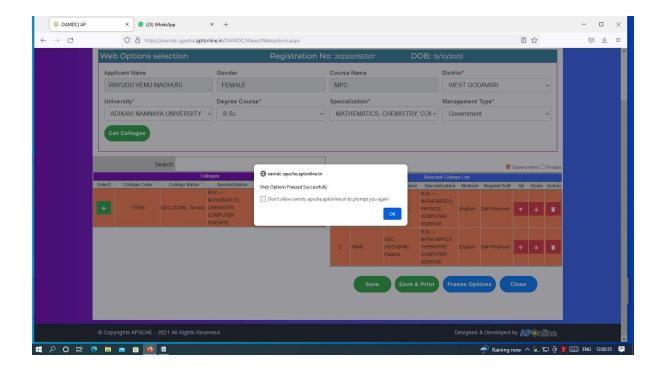

| OAMDCI AP × (23) WhatsApp ×                                    | +                                             |                                                                                 |                                                              | - 🗆 ×              |
|----------------------------------------------------------------|-----------------------------------------------|---------------------------------------------------------------------------------|--------------------------------------------------------------|--------------------|
| $\leftarrow$ $\rightarrow$ C O A https://oamdc-apsche.aptonlin | e.in/OAMDC/Views/Weboptions.aspx              |                                                                                 | Ε ☆                                                          | ⊚ ⊻ ≡              |
| Web Options selection                                          | Registration No                               | DC: 202200155307 DOB: 15/                                                       | 10/2003                                                      | <b>^</b>           |
| Applicant Name                                                 | Gender                                        | Course Name                                                                     | District*                                                    |                    |
| RAYUDU VENU MADHURI                                            | FEMALE                                        | MPC                                                                             | WEST GODAVARI                                                |                    |
| University*                                                    | Degree Course*                                | Specialization*                                                                 | Management Type*                                             |                    |
| ADIKAVI NANNAYA UNIVERSITY ~                                   | B.Sc. 👻                                       | MATHEMATICS, CHEMISTRY, CON~                                                    | Government                                                   |                    |
| Get Colleges                                                   |                                               |                                                                                 |                                                              |                    |
| Search:                                                        |                                               | Opted Count: 2                                                                  | Government 🗆 Private                                         |                    |
| College<br>Select College Code College Name                    | Specialization                                |                                                                                 | d College List<br>ization Medium Regular/Self Up Down Action |                    |
| HAT 17558 GDC (SCM), Tanuku CH                                 | C Do you want to save the colleges a HEMATICS |                                                                                 | TTCS.<br>English Self-Financed                               |                    |
|                                                                |                                               | 2 10842 B.Sc.→<br>GDC MATHEM<br>(AXSASNM), CHEMIST<br>Palakol COMPUT<br>SCIENCE | RY, English Self-Financed 🛧 🦊 📋                              |                    |
| © Copyrights APSCHE - 2021 All Rights Reserve                  | id.                                           | Save Save & Print                                                               | Freeze Options Close                                         |                    |
| = 20日 0 日 1 0 日 1 0 1 1                                        |                                               |                                                                                 | 🌴 Raining now \land 🗞 🖫 🖗 🕽                                  | 🌠 🎫 ENG 12:01:49 📮 |