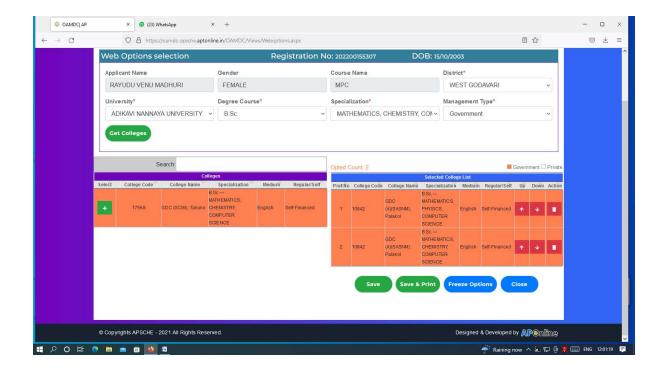

| OAMDCJ AP                      | × 🔮 (23) WhatsApp                               | × +                                                                                |                                       |                                                 | - 🗆 ×            |
|--------------------------------|-------------------------------------------------|------------------------------------------------------------------------------------|---------------------------------------|-------------------------------------------------|------------------|
| $\leftarrow \ \rightarrow \ G$ | O A https://oamdc-apsche.aptonl                 | ine.in/OAMDC/Views/Weboptions.aspx                                                 |                                       | E Å                                             | ⊚ ± ≡            |
|                                |                                                 | AP OAMDC - 2022-2:<br>(ONLINE ADMISSIONS MODULE<br>ADMISSIONS INTO DEGREE PROGRAMM | FOR DEGREE COLLEGES)                  | Home                                            |                  |
|                                | Web Options selection                           | Registration N                                                                     | lo: 202200155307 DOB: 15              | 5/10/2003                                       |                  |
|                                | Applicant Name                                  | Gender                                                                             | Course Name                           | District*                                       |                  |
|                                | RAYUDU VENU MADHURI                             | FEMALE                                                                             | MPC                                   | -Select-                                        |                  |
|                                | University*                                     | Degree Course*                                                                     | Specialization*                       | Management Type*                                |                  |
|                                | -Select-                                        | -Select- v                                                                         | ALL ~                                 | ALL ~                                           |                  |
|                                | Get Colleges                                    |                                                                                    |                                       |                                                 |                  |
|                                |                                                 | leges                                                                              | Opted Count:<br>Selecte               | Government 🗆 Private                            |                  |
|                                | Select College Code College Name<br>No Data Ava | Specialization Medium Regular/Self<br>ilable In Table                              | Pref.No College Code College Name Spi | ecialization Medium Regular/Self Up Down Action |                  |
|                                |                                                 |                                                                                    | Save Save & Print                     | Freeze Options Close                            |                  |
|                                | © Copyrights APSCHE - 2021 All Rights Rese      | rved                                                                               |                                       | Designed & Developed by AP ලබ්බාල               |                  |
| <b># 20日(</b>                  | 2 🖬 📾 📦                                         |                                                                                    |                                       | 🌴 Raining now \land 🔊 🖫 🖗 🕱 🗉                   | 💷 ENG 11:55:28 📮 |

|                 | × 😰 (23) V           | VhatsApp                                                             | × +                                                                                                                            |                      |                                                                     |                                                    |                   | - 0 |
|-----------------|----------------------|----------------------------------------------------------------------|--------------------------------------------------------------------------------------------------------------------------------|----------------------|---------------------------------------------------------------------|----------------------------------------------------|-------------------|-----|
| $\rightarrow$ G | O A https            | ://oamdc-apsche.apto                                                 | nline.in/OAMDC/Views/                                                                                                          | Weboptions.aspx      |                                                                     |                                                    | E ☆               | ⊘ ⊻ |
|                 |                      |                                                                      | (ONLINE AI                                                                                                                     |                      | 3 ADMISSIONS<br>FOR DEGREE COLLEGES)<br>MES - WEB BASED COUNSELLING |                                                    | Home              |     |
|                 | Web Options s        | election                                                             |                                                                                                                                | Registration I       | No: 202200155307 DOB: 15                                            | /10/2003                                           |                   |     |
|                 | Applicant Name       |                                                                      | Gender                                                                                                                         |                      | Course Name                                                         | District*                                          |                   |     |
|                 | RAYUDU VENU N        | ADHURI                                                               | FEMALE                                                                                                                         |                      | MPC                                                                 | WEST GODAVARI                                      | ~                 |     |
|                 | University*          |                                                                      | Degree Course*                                                                                                                 |                      | Specialization*                                                     | Management Type*                                   |                   |     |
|                 | ADIKAVI NANNA        | YA UNIVERSITY                                                        | ✓ B.Sc.                                                                                                                        |                      | MATHEMATICS, PHYSICS, COMPL-                                        | Government                                         | ~                 |     |
|                 | Get Celleges         |                                                                      |                                                                                                                                |                      |                                                                     |                                                    |                   |     |
|                 |                      | Search:                                                              |                                                                                                                                |                      | Opted Count:                                                        | Ge                                                 | wemment - Private |     |
|                 | 5                    | Co                                                                   | lleges<br>Secondation                                                                                                          | Reding Devolve C of  | Selecte                                                             | d College List                                     |                   |     |
|                 |                      | Co<br>College Name<br>GDC (A)(SASNM),<br>Palakol                     | Specialization<br>B.Sc<br>MATHEMATICS,                                                                                         | Medium Regular/Self  | Selecte                                                             | d College List<br>acialization Medium Regular/Self |                   |     |
|                 | Select College Code  | Co<br>College Name<br>GDC (A)(SASNM),<br>Palakol<br>GDC, Ganapavaram | Specialization<br>B.S.C<br>MATHEMATICS,<br>PHYSICS, Er<br>COMPUTER<br>SCIENCE<br>B.S.C<br>MATHEMATICS,                         |                      | Selecto<br>Pref.No College Code College Name Spe                    | d College List<br>acialization Medium Regular/Self | Up Down Action    |     |
|                 | Select College Code* | College Name<br>GDC (Ay(SASNM),<br>Palakol<br>GDC, Ganapavaram       | Specialization B.Sc MATHEMATICS, PHYSICS, EF COMPUTER SCIENCE B.Sc MATHEMATICS, PHYSICS, EF COMPUTER SCIENCE B.Sc MATHEMATICS, | nglish Self-Financed | Selecto<br>Pref.No College Code College Name Spe                    | d College List<br>acialization Medium Regular/Self | Up Down Action    |     |

| OAMDCI AP                      |         | × 🕲 (23) V   | /hatsApp                | × +                                                     |            |                                               |                |             |                               |                                              |                        |                      | - 0      | ı × |
|--------------------------------|---------|--------------|-------------------------|---------------------------------------------------------|------------|-----------------------------------------------|----------------|-------------|-------------------------------|----------------------------------------------|------------------------|----------------------|----------|-----|
| $\leftarrow \ \rightarrow \ G$ |         | O A https    | //oamdc-apsche.apton    | line.in/OAMDC/Vi                                        | ews/Webopt | ions.aspx                                     |                |             |                               |                                              |                        |                      | ♥ 3      | ± ≡ |
|                                | AP.OCT. | <b>()</b>    | P                       | (ONLIN                                                  | ADMISS     | DC - 2022-23<br>IONS MODULE I<br>LEE PROGRAMM | OR DEC         | REE COLL    | EGES)                         |                                              |                        | Home                 |          |     |
|                                | Web     | Options s    | election                |                                                         | Re         | gistration N                                  | <b>0:</b> 2022 | 00155307    | DC                            | <b>)B:</b> 15/10                             | 0/2003                 |                      |          |     |
|                                | Appl    | icant Name   |                         | Gender                                                  |            |                                               | Course         | Name        |                               | D                                            | District*              |                      |          |     |
|                                | RA      |              | IADHURI                 | FEMALE                                                  |            |                                               | MPC            |             |                               |                                              | WEST GODAVARI          | ~                    |          |     |
|                                | Univ    | ersity*      |                         | Degree Cour                                             | se*        |                                               | Specia         | lization*   |                               | N                                            | Nanagement Type*       |                      |          |     |
|                                | A       | DIKAVI NANNA |                         | B.Sc.                                                   |            | v                                             | MAT            | HEMATICS    | , PHYSICS, CO                 | MPI ~                                        | Government             | ~                    |          |     |
|                                | Ge      | t Colleges   | earch:                  |                                                         |            |                                               | Opted (        | Count 1     |                               |                                              |                        | Government - Private |          |     |
|                                |         |              | Coll                    | eges                                                    |            |                                               |                |             |                               | Selected (                                   | College List           |                      |          |     |
|                                | Select  | College Code | College Name            | Specialization                                          | Medium     | Regular/Self                                  | Pref.No        | College Cod |                               | Specializa                                   | ation Medium Regular/S | Self Up Down Action  |          |     |
|                                | ٠       | 11330        | GDC, Ganapavaram F      | ATHEMATICS,<br>PHYSICS,<br>COMPUTER<br>SCIENCE          | English    | Self-Financed                                 | 1              | 10842       | GDC<br>(A)(SASNM),<br>Palakol | NATHEMATI<br>PHYSICS,<br>COMPUTER<br>SCIENCE | English Self-Finand    | ed 🔨 🗸 🔳             |          |     |
|                                | ·       | 11587        | GDC,<br>Jangareddigudem | 3.Sc<br>MATHEMATICS,<br>PHYSICS,<br>COMPUTER<br>SCIENCE | English    | Self-Financed                                 |                | Save        |                               |                                              | Freeze Options         | Close                |          |     |
|                                | -       | 11743        | GDC (W)(DNR)            | 3.Sc<br>MATHEMATICS,<br>PHYSICS,                        | English    | Self-Financed                                 |                |             |                               |                                              |                        |                      |          |     |
|                                |         |              |                         |                                                         |            |                                               |                |             |                               |                                              |                        |                      | ENG 11:5 |     |

| OAMDCI AP × (23) WhatsApp ×                                    | +                                             |                                                                                 |                                                              | - 🗆 ×              |
|----------------------------------------------------------------|-----------------------------------------------|---------------------------------------------------------------------------------|--------------------------------------------------------------|--------------------|
| $\leftarrow$ $\rightarrow$ C O A https://oamdc-apsche.aptonlin | e.in/OAMDC/Views/Weboptions.aspx              |                                                                                 | Ε ☆                                                          | ⊚ ⊻ ≡              |
| Web Options selection                                          | Registration No                               | DC: 202200155307 DOB: 15/                                                       | 10/2003                                                      | <b>^</b>           |
| Applicant Name                                                 | Gender                                        | Course Name                                                                     | District*                                                    |                    |
| RAYUDU VENU MADHURI                                            | FEMALE                                        | MPC                                                                             | WEST GODAVARI                                                |                    |
| University*                                                    | Degree Course*                                | Specialization*                                                                 | Management Type*                                             |                    |
| ADIKAVI NANNAYA UNIVERSITY ~                                   | B.Sc. 👻                                       | MATHEMATICS, CHEMISTRY, CON~                                                    | Government                                                   |                    |
| Get Colleges                                                   |                                               |                                                                                 |                                                              |                    |
| Search:                                                        |                                               | Opted Count: 2                                                                  | Government 🗆 Private                                         |                    |
| College<br>Select College Code College Name                    | Specialization                                |                                                                                 | d College List<br>ization Medium Regular/Self Up Down Action |                    |
| HAT 17558 GDC (SCM), Tanuku CH                                 | C Do you want to save the colleges a HEMATICS |                                                                                 | TTCS.<br>English Self-Financed                               |                    |
|                                                                |                                               | 2 10842 B.Sc.→<br>GDC MATHEM<br>(AXSASNM), CHEMIST<br>Palakol COMPUT<br>SCIENCE | RY, English Self-Financed 🛧 🦊 📋                              |                    |
| © Copyrights APSCHE - 2021 All Rights Reserve                  | id.                                           | Save Save & Print                                                               | Freeze Options Close                                         |                    |
| = 20日 0 日 1 0 日 1 0 1 1                                        |                                               |                                                                                 | 🌴 Raining now \land 🗞 🖫 🖗 🕽                                  | 🌠 🎫 ENG 12:01:49 📮 |