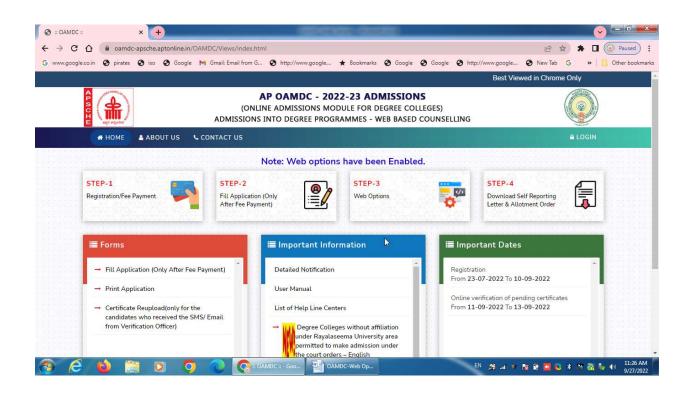

## **Online Admission Portal Details**

| OAMDCJ AP                                                                                                                                                                                                                                                                                                                                                                                                                                                                                                                                                                                                                                                                                                                                                                                                                                                                                                                                                                                                                                                                                                                                                                                                                                                                                                                                                                                                            | × +                                                                          | 000000-0000                                                                                                                                                                                                                                                                   |                                         |
|----------------------------------------------------------------------------------------------------------------------------------------------------------------------------------------------------------------------------------------------------------------------------------------------------------------------------------------------------------------------------------------------------------------------------------------------------------------------------------------------------------------------------------------------------------------------------------------------------------------------------------------------------------------------------------------------------------------------------------------------------------------------------------------------------------------------------------------------------------------------------------------------------------------------------------------------------------------------------------------------------------------------------------------------------------------------------------------------------------------------------------------------------------------------------------------------------------------------------------------------------------------------------------------------------------------------------------------------------------------------------------------------------------------------|------------------------------------------------------------------------------|-------------------------------------------------------------------------------------------------------------------------------------------------------------------------------------------------------------------------------------------------------------------------------|-----------------------------------------|
| <br><br><br><br><br><br><br><br><br><br><br><br><br><br><br><br><br><br><br><br><br><br><br><br><br><br><br><br><br><br><br><br><br><br><br><br><br><br><br><br><br><br><br><br><br><br><br><br><br><br><br><br><br><br><br><br><br><br><br><br><br><br><br><br><br><br><br><br><br><br><br><br><br><br><br><br><br><br><br><br><br><br><br><br><br><br><br><br><br><br><br><br><br><br><br><br><br><br><br><br><br><br><br><br><br><br><br><br><br><br><br><br><br><br><br><br><br><br><br><br><br><br><br><br><br><br><br><br><br><br><br><br><br><br><br><br><br><br><br><br><br><br><br><br><br><br><br><br><br><br><br><br><br><br><br><br><br><br><br><br><br><br><br><br><br><br><br><br><br><br><br><br><br><br><br><br><br><br><br><br><br><br><br><br><br><br><br><br><br><br><br><br><br><br><br><br><br><br><br><br><br><br><br><br><br><br><br><br><br><br><br><br><br><br><br><br><br><br><br><br><br><br><br><br><br><br><br><br><br><br><br><br><br><br><br><br><br><br><br><br><br><br><br><br><br><br><br><br><br><br><br><br><br><br><br><br><br><br><br><br><br><br><br><br><br><br><br><br><br><br><br><br><br><br><br><br><br><br><br><br><br><br><br><br><br><br><br><br><br><br><br><br><br><br><br><br><br><br><br><br><br><br><br><br><br><br><br><br><br><br><br><br><br><br><br><br><br><br><br><br><br><br><br><br><br><br><br><br><br><br><br><br><br><br><br><br><br><br><br><br><br> | amdc-apsche.aptonline.in/O                                                   | AMDC/Views/RegistrationWebOptions.aspx                                                                                                                                                                                                                                        | 🖻 🖈 🗯 🖬 🍥 Paused) 🚦                     |
| G www.google.co.in                                                                                                                                                                                                                                                                                                                                                                                                                                                                                                                                                                                                                                                                                                                                                                                                                                                                                                                                                                                                                                                                                                                                                                                                                                                                                                                                                                                                   | 🔇 pirates 🔇 iso 🔇 Google                                                     | 🕅 Gmail: Email from G 🔇 http://www.google ★ Bookmarks 🔇 Google 🔇 Google 🔇 http://www.google                                                                                                                                                                                   | 🔇 New Tab 💪 🔹 📙 Other bookmarks         |
|                                                                                                                                                                                                                                                                                                                                                                                                                                                                                                                                                                                                                                                                                                                                                                                                                                                                                                                                                                                                                                                                                                                                                                                                                                                                                                                                                                                                                      |                                                                              |                                                                                                                                                                                                                                                                               | ·                                       |
| 4 PSCH                                                                                                                                                                                                                                                                                                                                                                                                                                                                                                                                                                                                                                                                                                                                                                                                                                                                                                                                                                                                                                                                                                                                                                                                                                                                                                                                                                                                               | <b>()</b>                                                                    | AP OAMDC - 2022-23 ADMISSIONS<br>(ONLINE ADMISSIONS MODULE FOR DEGREE COLLEGES)<br>ADMISSIONS INTO DEGREE PROGRAMMES - WEB BASED COUNSELLING                                                                                                                                  | Home                                    |
|                                                                                                                                                                                                                                                                                                                                                                                                                                                                                                                                                                                                                                                                                                                                                                                                                                                                                                                                                                                                                                                                                                                                                                                                                                                                                                                                                                                                                      |                                                                              |                                                                                                                                                                                                                                                                               |                                         |
|                                                                                                                                                                                                                                                                                                                                                                                                                                                                                                                                                                                                                                                                                                                                                                                                                                                                                                                                                                                                                                                                                                                                                                                                                                                                                                                                                                                                                      |                                                                              | Web Options Selection                                                                                                                                                                                                                                                         |                                         |
| Im                                                                                                                                                                                                                                                                                                                                                                                                                                                                                                                                                                                                                                                                                                                                                                                                                                                                                                                                                                                                                                                                                                                                                                                                                                                                                                                                                                                                                   | nportant Note:                                                               |                                                                                                                                                                                                                                                                               |                                         |
| red<br>en                                                                                                                                                                                                                                                                                                                                                                                                                                                                                                                                                                                                                                                                                                                                                                                                                                                                                                                                                                                                                                                                                                                                                                                                                                                                                                                                                                                                            | quired atten <mark>d</mark> at selected HLC<br>ntry by clicking "Web Option" | ted to check the details in "Print Your Application Form" link before proceeding for option entry. If<br>s to make changes then proceed for option entry. If no changes are required, they can directly pro<br>link. Once the options are excercised, data can't be modified. | oceed for option                        |
|                                                                                                                                                                                                                                                                                                                                                                                                                                                                                                                                                                                                                                                                                                                                                                                                                                                                                                                                                                                                                                                                                                                                                                                                                                                                                                                                                                                                                      |                                                                              | and revisit web option page to add/modify the option to change the order of sequence before the                                                                                                                                                                               | e last date.                            |
|                                                                                                                                                                                                                                                                                                                                                                                                                                                                                                                                                                                                                                                                                                                                                                                                                                                                                                                                                                                                                                                                                                                                                                                                                                                                                                                                                                                                                      |                                                                              | given for edit under any circumstances.<br>aved and not freezed, last saved options will be considered for allotment of seats.                                                                                                                                                |                                         |
|                                                                                                                                                                                                                                                                                                                                                                                                                                                                                                                                                                                                                                                                                                                                                                                                                                                                                                                                                                                                                                                                                                                                                                                                                                                                                                                                                                                                                      |                                                                              | ot login at a time in a single browser or single window.                                                                                                                                                                                                                      |                                         |
|                                                                                                                                                                                                                                                                                                                                                                                                                                                                                                                                                                                                                                                                                                                                                                                                                                                                                                                                                                                                                                                                                                                                                                                                                                                                                                                                                                                                                      | Clear browser history before                                                 |                                                                                                                                                                                                                                                                               |                                         |
| 7.                                                                                                                                                                                                                                                                                                                                                                                                                                                                                                                                                                                                                                                                                                                                                                                                                                                                                                                                                                                                                                                                                                                                                                                                                                                                                                                                                                                                                   | Save desired web options be                                                  | ore selecting next college.                                                                                                                                                                                                                                                   |                                         |
| Re                                                                                                                                                                                                                                                                                                                                                                                                                                                                                                                                                                                                                                                                                                                                                                                                                                                                                                                                                                                                                                                                                                                                                                                                                                                                                                                                                                                                                   | egistration No:*                                                             | Date of Birth:*                                                                                                                                                                                                                                                               |                                         |
| E                                                                                                                                                                                                                                                                                                                                                                                                                                                                                                                                                                                                                                                                                                                                                                                                                                                                                                                                                                                                                                                                                                                                                                                                                                                                                                                                                                                                                    | Enter Registration Number                                                    | Enter Date Of Birth (DD/MM/YYYY Submit                                                                                                                                                                                                                                        |                                         |
|                                                                                                                                                                                                                                                                                                                                                                                                                                                                                                                                                                                                                                                                                                                                                                                                                                                                                                                                                                                                                                                                                                                                                                                                                                                                                                                                                                                                                      |                                                                              |                                                                                                                                                                                                                                                                               |                                         |
|                                                                                                                                                                                                                                                                                                                                                                                                                                                                                                                                                                                                                                                                                                                                                                                                                                                                                                                                                                                                                                                                                                                                                                                                                                                                                                                                                                                                                      |                                                                              |                                                                                                                                                                                                                                                                               | · · · · · · · · · · · · · · · · · · ·   |
| 🤭 (C 📢                                                                                                                                                                                                                                                                                                                                                                                                                                                                                                                                                                                                                                                                                                                                                                                                                                                                                                                                                                                                                                                                                                                                                                                                                                                                                                                                                                                                               | 🥹 📄 🖸 🜻                                                                      | 🔍 💽 OAMDCI AP - Go 🤎 OAMDC-Web Op 🗈 🕅 🔊 📶 😵                                                                                                                                                                                                                                   | 🐚 🛱 🔽 💊 🕸 🛤 🍇 🧞 🕪 11:26 AM<br>9/27/2022 |

| OAMDC   AP         | × +                                                                                                                                                                                                                                                                                                                                                                                                                                                                                                                                                                                                                                                                                                                                                                                                                                                                                                                                                                                                                                                                                                                                                                                                                                                                                                                                                                                                                                                                                                                                                                                                                                                                                                                                                                                                                                                                                                                                                                                                                                                                                                                 | _ 0 <mark>_ × </mark>  |
|--------------------|---------------------------------------------------------------------------------------------------------------------------------------------------------------------------------------------------------------------------------------------------------------------------------------------------------------------------------------------------------------------------------------------------------------------------------------------------------------------------------------------------------------------------------------------------------------------------------------------------------------------------------------------------------------------------------------------------------------------------------------------------------------------------------------------------------------------------------------------------------------------------------------------------------------------------------------------------------------------------------------------------------------------------------------------------------------------------------------------------------------------------------------------------------------------------------------------------------------------------------------------------------------------------------------------------------------------------------------------------------------------------------------------------------------------------------------------------------------------------------------------------------------------------------------------------------------------------------------------------------------------------------------------------------------------------------------------------------------------------------------------------------------------------------------------------------------------------------------------------------------------------------------------------------------------------------------------------------------------------------------------------------------------------------------------------------------------------------------------------------------------|------------------------|
| ← → C ☆            | 🔒 oamdc-apsche.aptonline.in/OAMDC/Views/Login/LoginForm.aspx 🔷 🖈 🖬 🕻                                                                                                                                                                                                                                                                                                                                                                                                                                                                                                                                                                                                                                                                                                                                                                                                                                                                                                                                                                                                                                                                                                                                                                                                                                                                                                                                                                                                                                                                                                                                                                                                                                                                                                                                                                                                                                                                                                                                                                                                                                                | Paused :               |
| G www.google.co.in | 🛇 pirates 🔇 iso 🔇 Google M Gmail: Email from G 🤇 http://www.google ★ Bookmarks 🔇 Google 🤇 Google 🄇 http://www.google 🄇 New Tab G 🛛 👋                                                                                                                                                                                                                                                                                                                                                                                                                                                                                                                                                                                                                                                                                                                                                                                                                                                                                                                                                                                                                                                                                                                                                                                                                                                                                                                                                                                                                                                                                                                                                                                                                                                                                                                                                                                                                                                                                                                                                                                | Other bookmarks        |
| 4 P.SCII           | AP OAMDC - 2022-23 ADMISSIONS<br>(ONLINE ADMISSIONS MODULE FOR DEGREE COLLEGES)<br>ADMISSIONS INTO DEGREE PROGRAMMES - WEB BASED COUNSELLING                                                                                                                                                                                                                                                                                                                                                                                                                                                                                                                                                                                                                                                                                                                                                                                                                                                                                                                                                                                                                                                                                                                                                                                                                                                                                                                                                                                                                                                                                                                                                                                                                                                                                                                                                                                                                                                                                                                                                                        |                        |
|                    | Dept Login                                                                                                                                                                                                                                                                                                                                                                                                                                                                                                                                                                                                                                                                                                                                                                                                                                                                                                                                                                                                                                                                                                                                                                                                                                                                                                                                                                                                                                                                                                                                                                                                                                                                                                                                                                                                                                                                                                                                                                                                                                                                                                          |                        |
|                    | Image: Sector of the sector of th |                        |
| 🕘 🧭 (              | 🧉 🚔 🖸 🧿 🕡 🧟 AMDC   AP - Go                                                                                                                                                                                                                                                                                                                                                                                                                                                                                                                                                                                                                                                                                                                                                                                                                                                                                                                                                                                                                                                                                                                                                                                                                                                                                                                                                                                                                                                                                                                                                                                                                                                                                                                                                                                                                                                                                                                                                                                                                                                                                          | (11:28 AM<br>9/27/2022 |